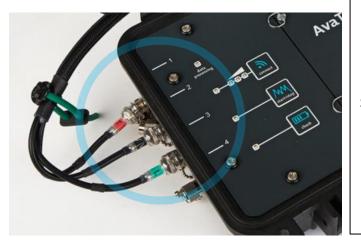

### Step 1

- A. Place the <u>black box</u> in the required position
- B. Place the geophone in measurement position
- Step 2 | How to position geophone [Follow BS5228 Guidance]
  - A. <u>Wall Mount Option</u> Use the through hole for wall mounting.
  - B. <u>Floor Mount Option</u>
     Bolt the sensor to the plate
     Screw the 3 x pins to the floor plate base
     Level the geophone and plate
  - C. Point the arrow on the sensor towards the source of vibration
- Step 3 | [see image left]
  - A. Attach the cable to the black box in order Channel 1 = T (RED CABLE)
    Channel 2 = V (BLACK CABLE)
    Channel 3 = L (GREEN CABLE)