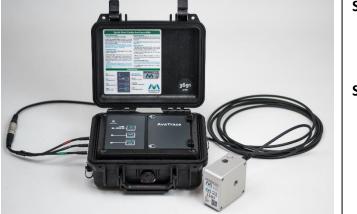

### Step 1

- A. Place the <u>black box</u> in the required position
- B. Place the geophone in measurement position
- Step 2 | How to position geophone [Follow BS5228 Guidance]
  - A. <u>Wall Mount Option</u> Use the through hole for wall mounting.
  - B. <u>Floor Mount Option</u>
     Bolt the sensor to the plate
     Screw the 3 x pins to the floor plate base
     Level the geophone and plate
  - C. Point the arrow on the sensor towards the source of vibration
- Step 3 | [see image left]
  - A. Attach the cable to the black box in order Channel 1 = T (RED CABLE)
    Channel 2 = V (BLACK CABLE)
    Channel 3 = L (GREEN CABLE)

Image above = Geophone

Campbell Associates Ltd Sonitus House, Unit 5 Chelmsford Road Industrial Estate, Great Dunmow, Essex, CM6 1HD w: campbell-associates.co.uk | t: 01371 871030