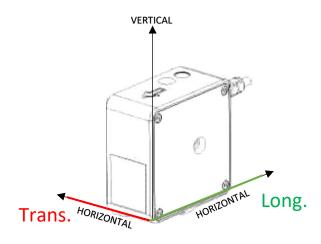

### Step 1

- A. Place the <u>black box</u> in the required position
- B. Place the geophone in measurement position
- Step 2 | How to position geophone [Follow BS5228 Guidance]
  - A. <u>Wall Mount Option</u> Use the through hole for wall mounting.
  - B. <u>Floor Mount Option</u>
     Bolt the sensor to the plate
     Screw the 3 x pins to the floor plate base
     Level the geophone and plate
  - C. Point the arrow on the sensor towards the source of vibration
- Step 3 | [see image left]
  - A. Attach the cable to the black box in order Channel 1 = T (RED CABLE)
    Channel 2 = V (BLACK CABLE)
    Channel 3 = L (GREEN CABLE)